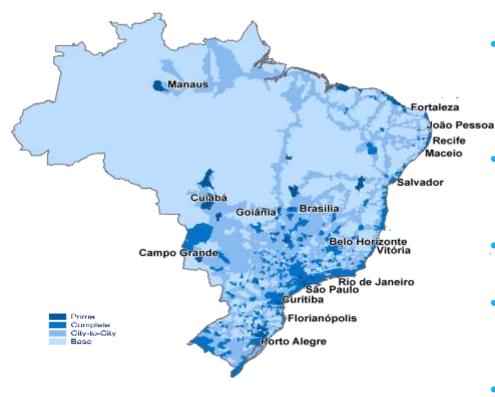

# Brazil

- 61% Prime & Complete Population Coverage
- Leading Visuals content provider in Brazil (3D City Models & 2D Generic Junctions)
- 400K Core POIs, 1.9M Supplemental Listing POIs
- Over 400 Landmarks available
- Transit and Pedestrian Content for the Top 22 Cities in Brazil
- Traffic available in 13 major markets