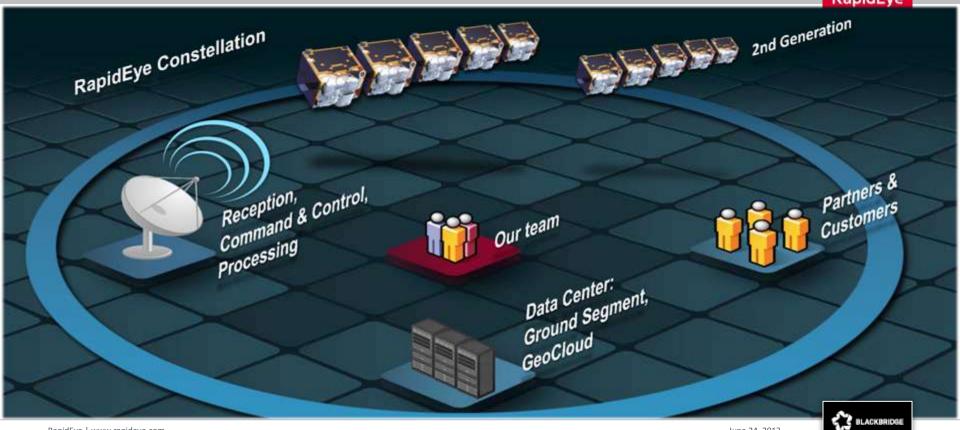

# RapidEye Satellite Constellation

RapidEye

#### Technical status overview

All five satellites are fullyoperational.

The constellation is **intact**.

Engineers and Operators monitor systems trends and performance routinely.

System improvements continuously developed and implemented to minimize the downtime.

Improved calibration techniques developed to ensure image quality uniformity and stability.

Space segment is utilized beyond initial design capacity. Creative solutions being developed to push the limits further.

#### **Five-satellite Constellation**

Up to 5 million km<sup>2</sup> can be imaged daily