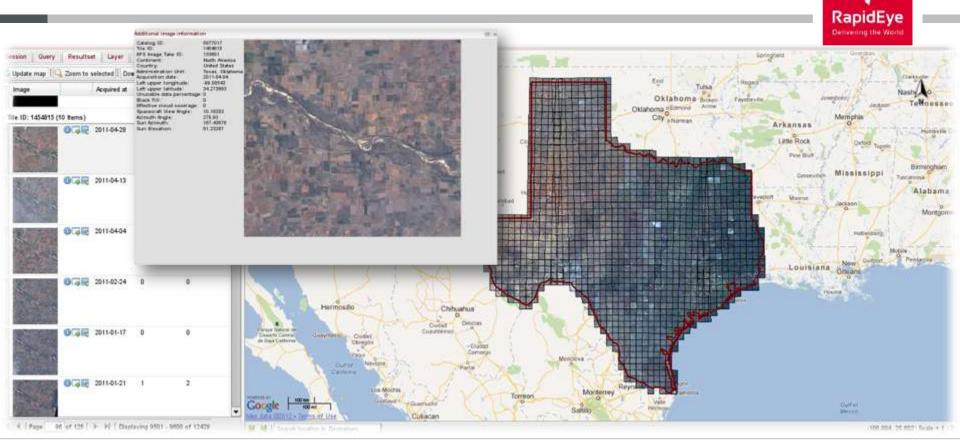

# EyeFind

Online Archive Discovery Tool

Browse and search RapidEye's global archive of highresolution multi spectral satellite imagery

eyefind.rapideye.com

### Online Archive Discovery Tool

### Search and retrieve information