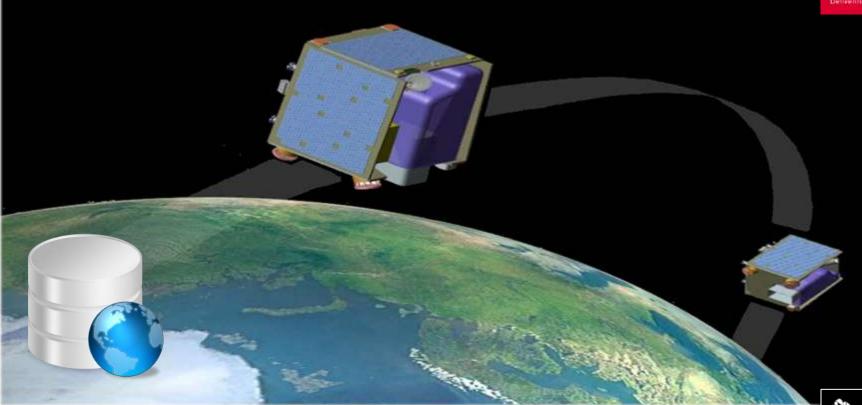

# RapidEye Satellite Constellation

RapidEye

#### **Five-satellite Constellation**

Up to 5 million km<sup>2</sup> can be imaged daily

#### **Broad Area Collection**

77 km wide sensor swath ideal for large area monitoring and mapping

#### **Superior Revisit**

Frequent revisit enables large area change detection