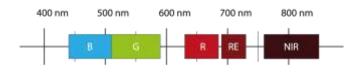

#### **Multi-Spectral Imaging**

5 spectral bands for improved feature discrimination and target classification: