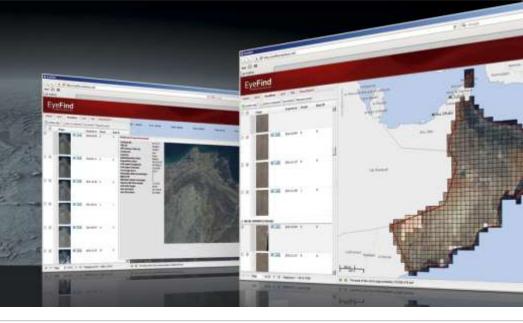

# EyeFind

Online Archive Discovery Tool

Browse and search RapidEye's global archive of highresolution multi spectral satellite imagery

eyefind.rapideye.com

### Online Archive Discovery Tool

### Search and retrieve information