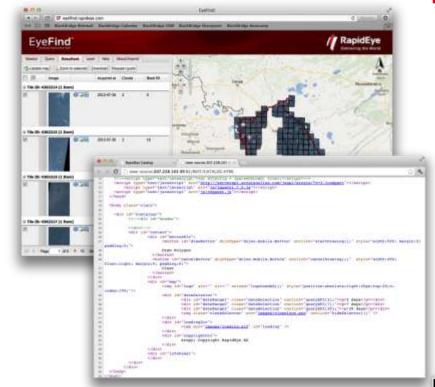

# EyeFind

Online Archive Discovery Tool

Browse and search RapidEye's global archive of highresolution multi spectral satellite imagery

eyefind.rapideye.com

### Online Archive Discovery Tool

### Search and retrieve information