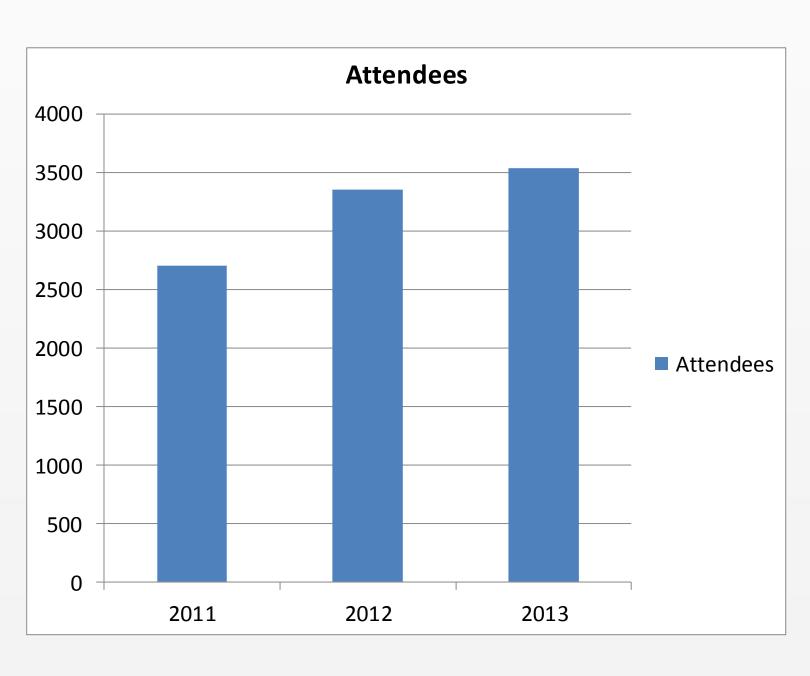

4th Conference and Fair of Geomatics and Geospatial Solutions of Latin America

# # CONNECT LatinAmerica 2014

4th Conference and Fair of Geomatics and Geospatial Solutions of Latin America

### May 07 thru 09 2014

From 9am to 7pm

### FREI CANECA CONVENTION CENTER

Frei Caneca Street, 569, 5th Floor São Paulo - SP - Brazil



+ 3.540 ATTENDEES

+ 150 SPEAKERS



Establish direct and personal contact with decision makers

- Develop business and commercial alliances
- Increase the network of relationships



FAIR WITH
+ 70 GLOBAL
BRANDS



- Use the event as a space to release and promote products and services
- Disseminate and reinforce your brand at the market
- Analyze the competition

### Attendees



#### Sectors



# Why exhibit at the fair?

















### **Event History**







### Sponsorship – 5th floor

#### Diamont Sponsorship – US\$ 352,00/m<sup>2</sup>

- ✓ 100m² Area (stand not included)
- Logo in the event program
- Interview in the event magazine
- Literature in the attendees bags

### Plantinum Sponsorship – US\$ 352,00/m<sup>2</sup>

- √ 48m² Area (stand not included)
- Logo in the event program
- Interview in the event magazine

### Gold Sponsorship - US\$ 352,00/m<sup>2</sup>

352,00/m<sup>2</sup>

- ✓ 24m² Area (stand not included)
- Logo in the event website



### Sponsorship – 5th floor

### Silver Sponsorship – US\$ 352,00/m<sup>2</sup>

- ✓ 12m² Área
- ✓ Logo in the event website

#### Standard Model



- Graphite Carpet
- Natural anodized aluminum
- TS in white panels (h = 270cm)
- Pergula
- 02 panels backlit curved (110x50cm with standa