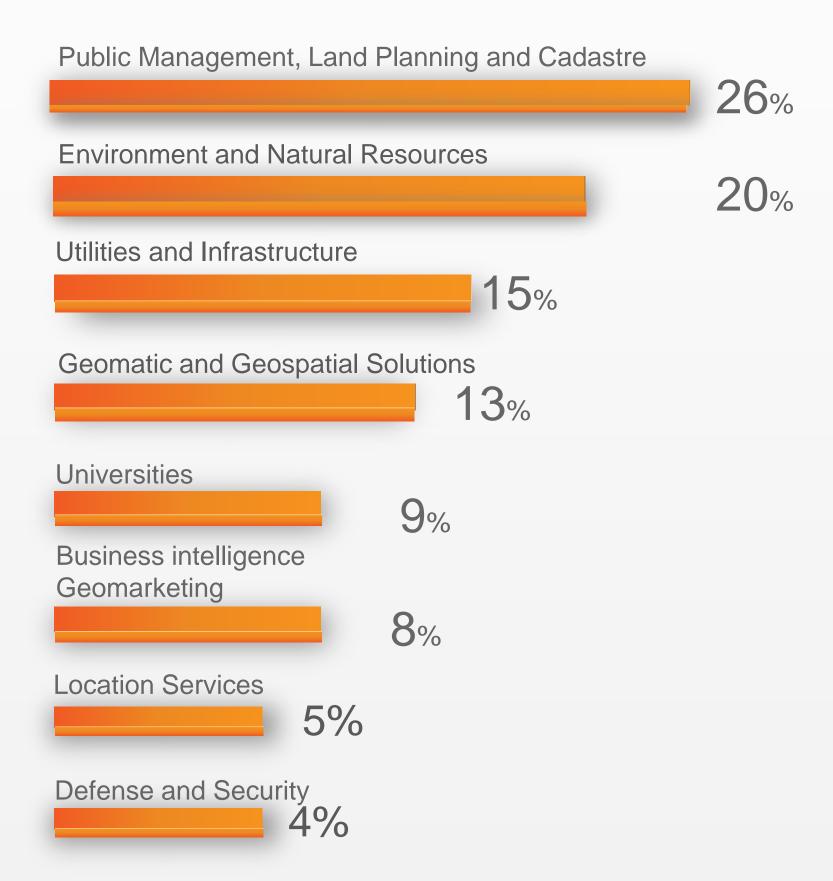

4th Conference and Fair of Geomatics and Geospatial Solutions of Latin America

# # CONNECT LatinAmerica 2014

4th Conference and Fair of Geomatics and Geospatial Solutions of Latin America

### May 07 thru 09 2014

From 9am to 7pm

### FREI CANECA CONVENTION CENTER

Frei Caneca Street, 569, 5th Floor São Paulo - SP - Brazil



+ 3.540 ATTENDEES

+ 150 SPEAKERS



Establish direct and personal contact with decision makers

- Develop business and commercial alliances
- Increase the network of relationships



FAIR WITH
+ 70 GLOBAL
BRANDS



- Use the event as a space to release and promote products and services
- Disseminate and reinforce your brand at the market
- Analyze the competition

### Attendees



#### Sectors



# Why exhibit at the fair?

















### **Event History**







### Sponsorship – 5th floor

#### Diamont Sponsorship – US\$ 352,00/m<sup>2</sup>

- ✓ 100m² Area (stand not included)
- Logo in the event program
- Interview in the event magazine
- Literature in the attendees bags

### Plantinum Sponsorship – US\$ 352,00/m<sup>2</sup>

- √ 48m² Area (stand not included)
- Logo in the event program
- Interview in the event magazine

### Gold Sponsorship - US\$ 352,00/m<sup>2</sup>

352,00/m<sup>2</sup>

- ✓ 24m² Area (stand not included)
- Logo in the event website



### Sponsorship – 5th floor

### Silver Sponsorship – US\$ 352,00/m<sup>2</sup>

- ✓ 12m² Área
- ✓ Logo in the event website

#### Standard Model



- Graphite Carpet
- Natural anodized aluminum
- TS in white panels (