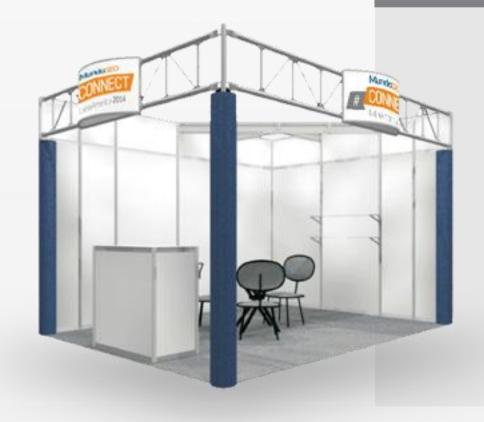

#### Standard Model

- Graphite Carpet
- Natural anodized aluminum
- TS in white panels (h = 270cm)
- Pergula
- 02 panels backlit curved (110x50cm with standardized name)
- Trusses natural aluminum
- ✓ Totems tubular sheathed in blue carpet
- ✓ 01 Spot 110W each 3m²
- ✓ 01 Socket 500W