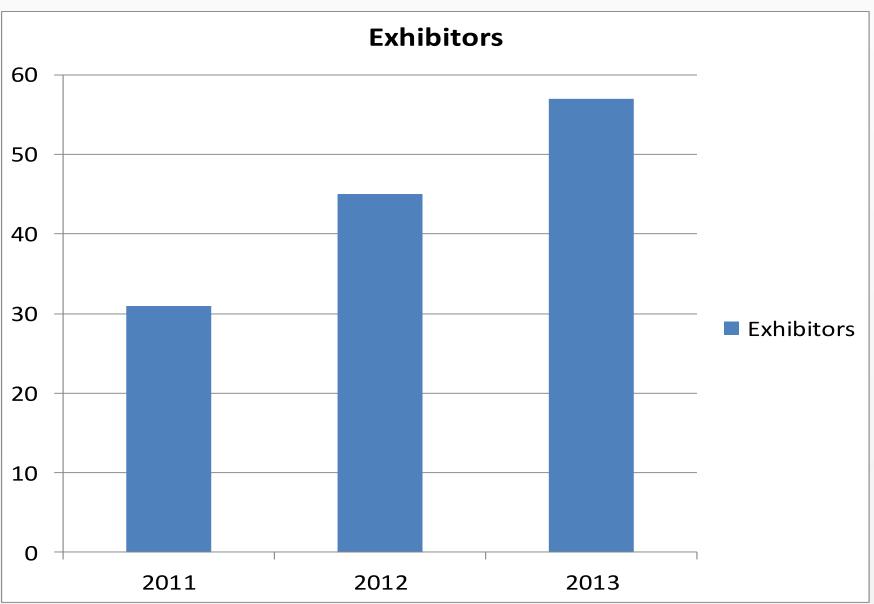

4th Conference and Fair of Geomatics and Geospatial Solutions of Latin America

# # CONNECT LatinAmerica 2014

4th Conference and Fair of Geomatics and Geospatial Solutions of Latin America

### May 07 thru 09 2014

From 9am to 7pm

### FREI CANECA CONVENTION CENTER

Frei Caneca Street, 569, 5th Floor São Paulo - SP - Brazil



+ 3.540 ATTENDEES

+ 150 SPEAKERS



Establish direct and personal contact with decision makers

- Develop business and commercial alliances
- Increase the network of relationships



FAIR WITH
+ 70 GLOBAL
BRANDS



- Use the event as a space to release and promote products and services
- Disseminate and reinforce your brand at the market
- Analyze the competition

### Attendees



#### Sectors



# Why exhibit at the fair?

















### **Event History**







### Sponsorship – 5th floor

#### Diamont Sponsorship – US\$ 352,00/m<sup>2</sup>

- ✓ 100m² Area (stand not included)
- Logo in the event program
- Interview in the event magazine
- Literature in the attendees bags

### Plantinum Sponsorship – US\$ 352,00/m<sup>2</sup>

- √ 48m² Area (stand not included)
- Logo in the event program
- Interview in the event magazine

### Gold Sponsorship - US\$ 352,00/m<sup>2</sup>

352,00/m<sup>2</sup>

- ✓ 24m² Area (stand not included)
- Logo in the event website



### Sponsorship – 5th floor

### Silver Sponsorship – US\$ 352,00/m<sup>2</sup>

- ✓ 12m² Área
- ✓ Logo in the event website

#### Standard Model



- Graphite Carpet
- Natural anodized aluminum
- TS in white panels (h = 270cm)
- Pergula
- 02 panels backlit curved (110x50cm with standard